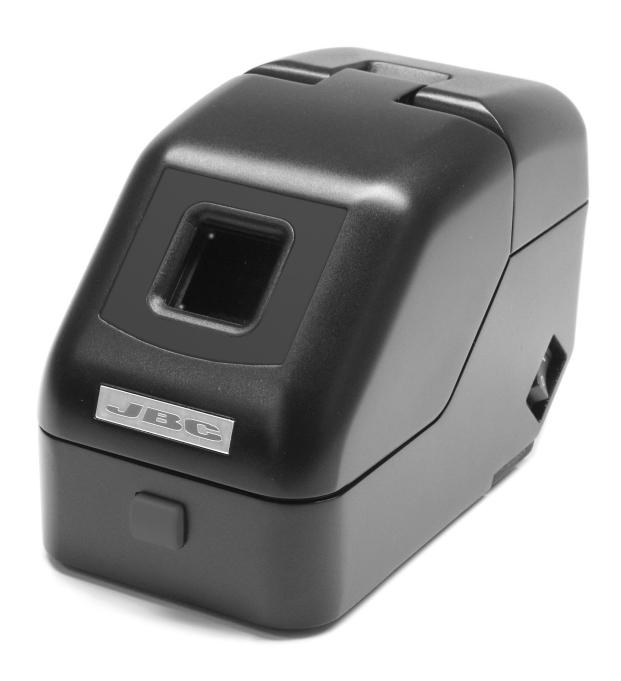

# CLMB-A Senior Tip Cleaner

### **CLMB-A** Senior Tip Cleaner

### **Basic specifications**

Dimensions: 100x185x115 mm
Weight: 1,1 Kg (2.4 lb)
Brush diameter: 50 mm

AC Adapter: Input: 100-240V, 50Hz

Output: DC 18V, 0.83A