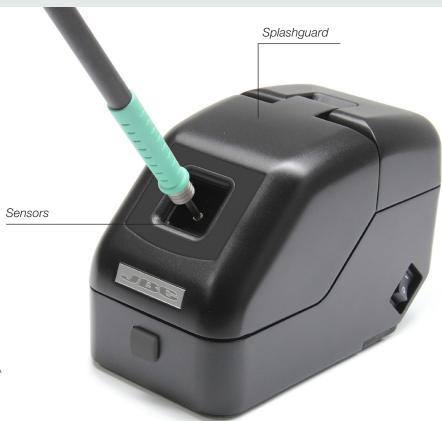

### Sensor detection

Two motorized brushes start working when the sensors detect the tip at the window.

### Easy operation

The operator just needs to place the tip between the brushes and turn it for about **1 second only.** 