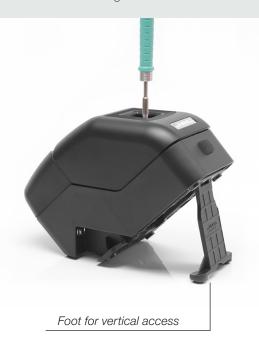

### **Vertical Access**

This innovative tip cleaner features a second position which facilitates working with **robots**.

013815/0317